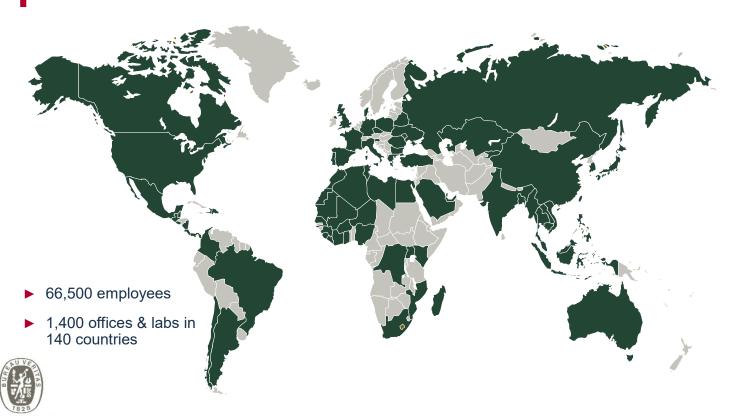

### **BUREAU VERITAS AT A GLANCE**

2016 YEAR END FIGURES – REGIONAL BREAKDOWN

€4,55

billion in revenue

69,000

employees

400,000

clients

1,400

offices and laboratories in 140 countries