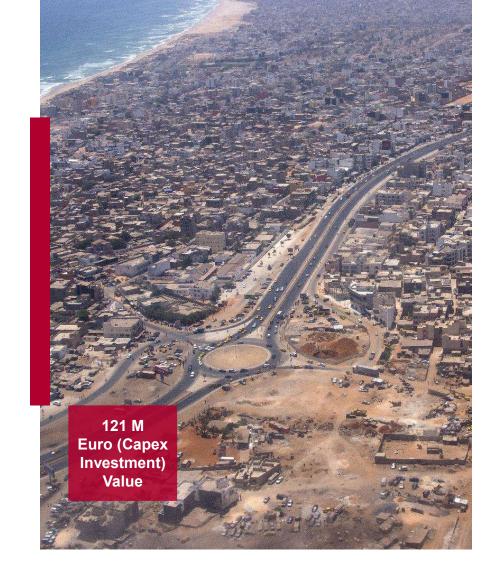

### **PROJECT**

Testing of Dakar- Diamniadio motorway, Senegal West Africa

#### **CLIENT**

Eiffage

### **BUREAU VERITAS ROLE**

Material Testing (Soil, aggregate, cement, concrete) Non -**Destructive Test** 