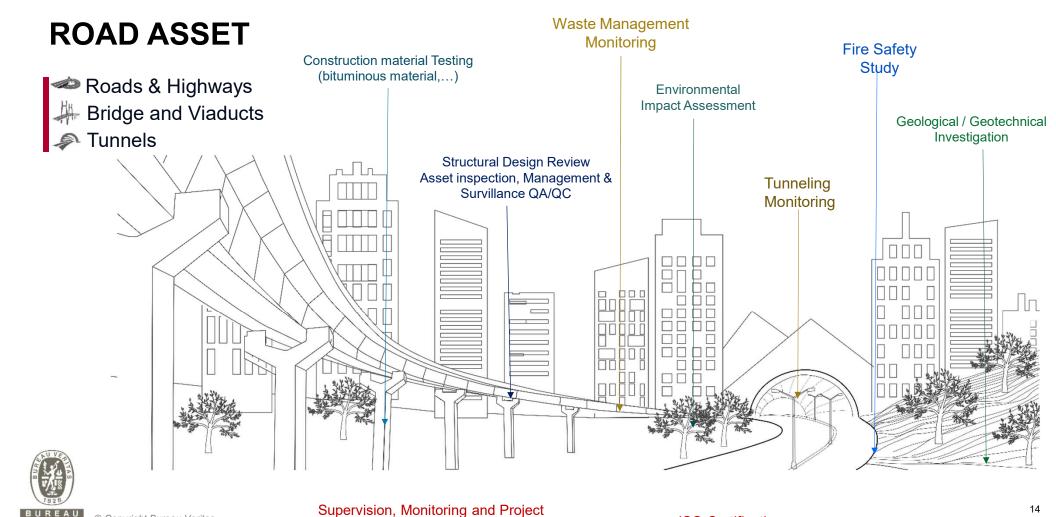

### **ROADS & HIGHWAYS**

### **ROADS AND HIGHWAYS**

## PAVEMENT AUDIT WORKS SUPERVISION

### **BRIDGE & VIADUCTS**

## **TUNNEL**