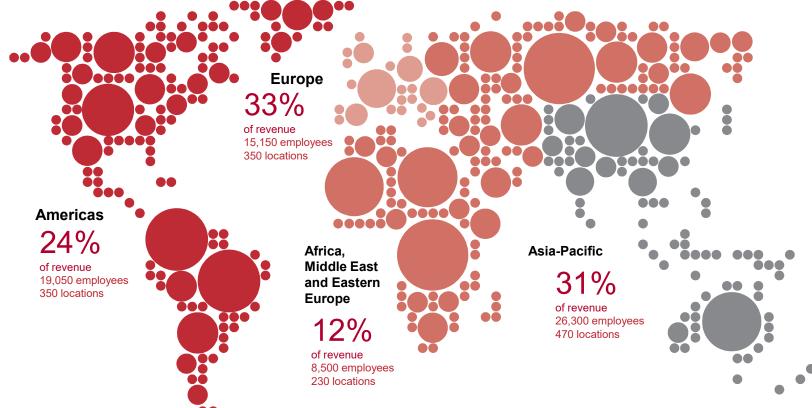

### **BUREAU VERITAS AT A GLANCE**

2016 YEAR END FIGURES – REGIONAL BREAKDOWN

€4,55

billion in revenue

69,000

employees

400,000

clients

### **Americas**

20,100 employees 330 offices & labs

### **Europe**

14,400 employees 400 offices & labs

### Middle East Africa Eastern Europe

9,000 employees 260 offices & labs

### **Asia Pacific**

23,000 employees 410 offices & labs